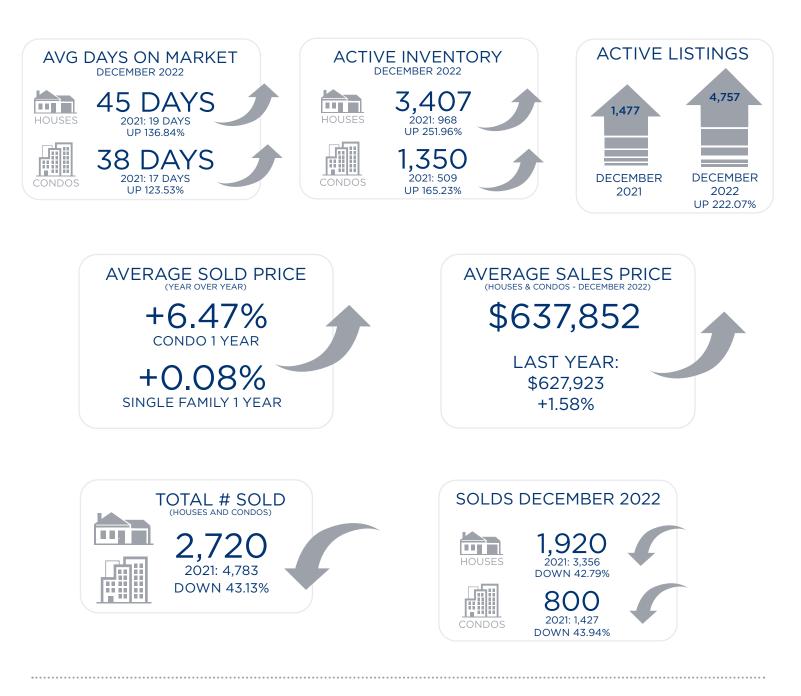

### END OF YEAR 2022

Let's dive into the 2022 wrap up! As we predicted last January, we saw two very different markets in 2022! The ery high demand, and low Mortgage Interest Rates! We felt a market tailwind es up with extremely high demand, and multiple offer activity with an appreciation pace close to 20% annually! We predicted that Inflation would change everything, and it did with the help of gov involvement to fight inflation! The Housing market went into recession mode about June 16, 2022 with Interest rates rising quickly, Inventory growing and buyer demand began to wane because affordability was hard to find. Housing was trying to figure out how to handle high prices and higher interest rates. The headwinds came with full force the second half of the year, and the market ended the year with 21% fewer homes Sold, and the Average price for all residential homes for the year was \$681,000 which is still remarkably 11.2% higher than the 2021 average. As we balance out the positives with the negatives, 2022 was actually still a decent year for housing! Now, let's talk about 2023 as it will be a year full of surprises, with challenges and hurdles to navigate The good news! At RE/MAX Professionals, we have the experience, wisdom and track record to be successful in this type of market! We have done this market before, and are fully prepared to assist with all your Real Estate needs and wants! Now, let's talk about 2023 as it will be a year full of surprises, with challenges and hurdles to navigate! The good news! At RE/MAX Professionals, we have the experience, wisdom and track record to be successful in this type of market! We have done this market before, and are fully prepared to assist with all your Real Estate needs and wants!