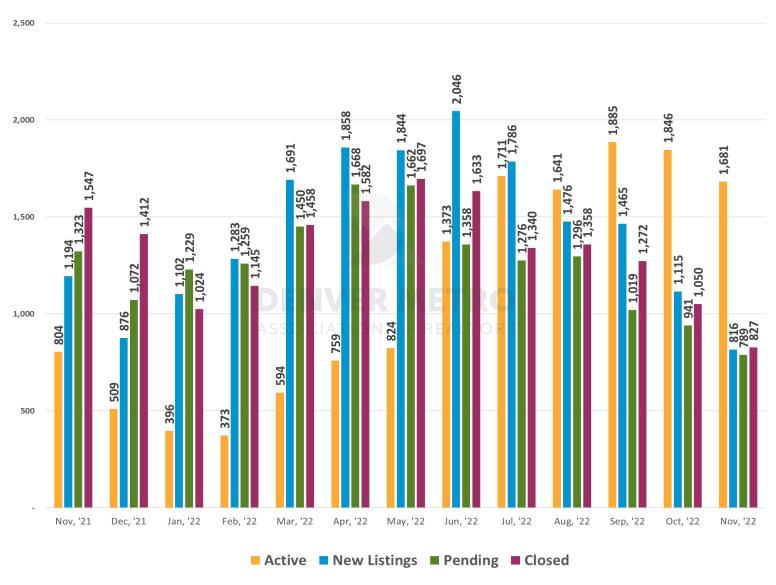

#### **Attached Single-Family**

### **DATA SNAPSHOT**

|                               |      | Nov, '22      | Prior Month         |      | Year Ago      | Prior Month | Year Ago |
|-------------------------------|------|---------------|---------------------|------|---------------|-------------|----------|
| Residential (Detached + Attac | hed) |               |                     |      |               |             |          |
| Active Listings at Month End  |      | 6,253         | 7,290               |      | 2,248         | -14.22%     | 178.16%  |
| New Listings                  |      | 2,678         | 3,834               |      | 3,753         | -30.15%     | -28.64%  |
| Pending                       |      | 2,824         | 3,207               |      | 4,403         | -11.94%     | -35.86%  |
| Closed                        |      | 2,877         | 3,523               |      | 5,344         | -18.34%     | -46.16%  |
| Close Price - Average         | \$   | 657,610       | \$<br>658,915       | \$   | 628,301       | -0.20%      | 4.66%    |
| Close Price - Median          | \$   | 565,000       | \$<br>568,100       | \$   | 540,000       | -0.55%      | 4.63%    |
| Sales Volume                  | \$   | 1,891,942,812 | \$<br>2,321,357,167 | \$   | 3,357,639,834 | -18.50%     | -43.65%  |
| Days in MLS - Average         |      | 34            | 28                  |      | 15            | 21.43%      | 126.67%  |
| Days in MLS - Median          |      | 21            | 17                  |      | 5             | 23.53%      | 320.00%  |
| Close Price/List Price        |      | 98.32%        | 98.71%              |      | 101.61%       | -0.40%      | -3.24%   |
| Detached                      |      |               |                     |      |               |             |          |
| Active Listings at Month End  |      | 4,572         | 5,444               |      | 1,444         | -16.02%     | 216.62%  |
| New Listings                  |      | 1,862         | 2,719               |      | 2,559         | -31.52%     | -27.24%  |
| Pending                       |      | 2,035         | 2,266               |      | 3,080         | -10.19%     | -33.93%  |
| Closed                        |      | 2,050         | 2,473               |      | 3,797         | -17.10%     | -46.01%  |
| Close Price - Average         | \$   | 732,437       | \$<br>736,675       | \$   | 703,119       | -0.58%      | 4.17%    |
| Close Price - Median          | \$   | 615,000       | \$<br>620,700       | \$   | 600,000       | -0.92%      | 2.50%    |
| Sales Volume                  | \$   | 1,501,494,956 | \$<br>1,821,798,316 | \$ 0 | 2,669,743,746 | -17.58%     | -43.76%  |
| Days in MLS - Average         |      | 36            | 30                  |      | 15            | 20.00%      | 140.00%  |
| Days in MLS - Median          |      | 22            | 18                  |      | 5             | 22.22%      | 340.00%  |
| Close Price/List Price        |      | 98.11%        | 98.53%              |      | 101.68%       | -0.43%      | -3.51%   |
| Attached                      |      |               |                     |      |               |             |          |
| Active Listings at Month End  |      | 1,681         | 1,846               |      | 804           | -8.94%      | 109.08%  |
| New Listings                  |      | 816           | 1,115               |      | 1,194         | -26.82%     | -31.66%  |
| Pending                       |      | 789           | 941                 |      | 1,323         | -16.15%     | -40.36%  |
| Closed                        |      | 827           | 1,050               |      | 1,547         | -21.24%     | -46.54%  |
| Close Price - Average         | \$   | 472,126       | \$<br>475,770       | \$   | 444,665       | -0.77%      | 6.18%    |
| Close Price - Median          | \$   | 410,000       | \$<br>405,000       | \$   | 390,000       | 1.23%       | 5.13%    |
| Sales Volume                  | \$   | 390,447,856   | \$<br>499,558,851   | \$   | 687,896,088   | -21.84%     | -43.24%  |
| Days in MLS - Average         |      | 30            | 25                  |      | 17            | 20.00%      | 76.47%   |
| Days in MLS - Median          |      | 18            | 14                  |      | 5             | 28.57%      | 260.00%  |
| Close Price/List Price        |      | 98.87%        | 99.15%              |      | 101.43%       | -0.28%      | -2.52%   |