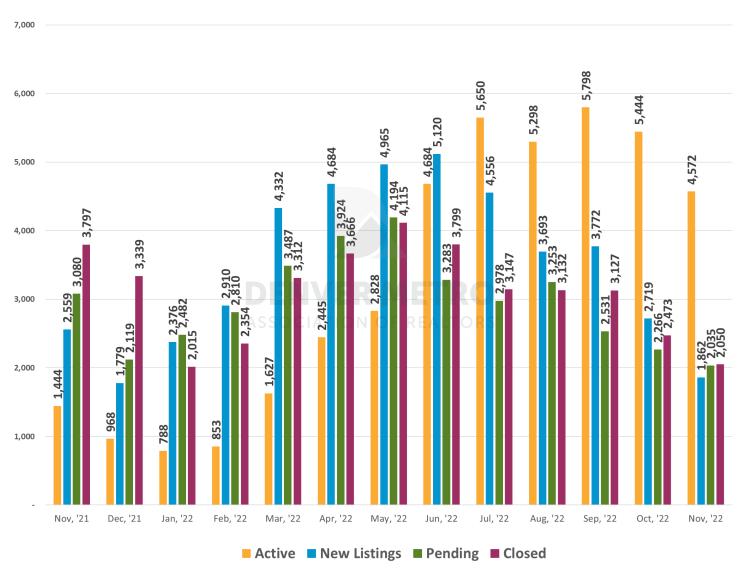

#### **Detached Single-Family**

### **DATA SNAPSHOT**

|                               |      | Nov, '22      | Prior Month         |      | Year Ago      | Prior Month | Year Ago |
|-------------------------------|------|---------------|---------------------|------|---------------|-------------|----------|
| Residential (Detached + Attac | hed) |               |                     |      |               |             |          |
| Active Listings at Month End  |      | 6,253         | 7,290               |      | 2,248         | -14.22%     | 178.16%  |
| New Listings                  |      | 2,678         | 3,834               |      | 3,753         | -30.15%     | -28.64%  |
| Pending                       |      | 2,824         | 3,207               |      | 4,403         | -11.94%     | -35.86%  |
| Closed                        |      | 2,877         | 3,523               |      | 5,344         | -18.34%     | -46.16%  |
| Close Price - Average         | \$   | 657,610       | \$<br>658,915       | \$   | 628,301       | -0.20%      | 4.66%    |
| Close Price - Median          | \$   | 565,000       | \$<br>568,100       | \$   | 540,000       | -0.55%      | 4.63%    |
| Sales Volume                  | \$   | 1,891,942,812 | \$<br>2,321,357,167 | \$   | 3,357,639,834 | -18.50%     | -43.65%  |
| Days in MLS - Average         |      | 34            | 28                  |      | 15            | 21.43%      | 126.67%  |
| Days in MLS - Median          |      | 21            | 17                  |      | 5             | 23.53%      | 320.00%  |
| Close Price/List Price        |      | 98.32%        | 98.71%              |      | 101.61%       | -0.40%      | -3.24%   |
| Detached                      |      |               |                     |      |               |             |          |
| Active Listings at Month End  |      | 4,572         | 5,444               |      | 1,444         | -16.02%     | 216.62%  |
| New Listings                  |      | 1,862         | 2,719               |      | 2,559         | -31.52%     | -27.24%  |
| Pending                       |      | 2,035         | 2,266               |      | 3,080         | -10.19%     | -33.93%  |
| Closed                        |      | 2,050         | 2,473               |      | 3,797         | -17.10%     | -46.01%  |
| Close Price - Average         | \$   | 732,437       | \$<br>736,675       | \$   | 703,119       | -0.58%      | 4.17%    |
| Close Price - Median          | \$   | 615,000       | \$<br>620,700       | \$   | 600,000       | -0.92%      | 2.50%    |
| Sales Volume                  | \$   | 1,501,494,956 | \$<br>1,821,798,316 | \$ 0 | 2,669,743,746 | -17.58%     | -43.76%  |
| Days in MLS - Average         |      | 36            | 30                  |      | 15            | 20.00%      | 140.00%  |
| Days in MLS - Median          |      | 22            | 18                  |      | 5             | 22.22%      | 340.00%  |
| Close Price/List Price        |      | 98.11%        | 98.53%              |      | 101.68%       | -0.43%      | -3.51%   |
| Attached                      |      |               |                     |      |               |             |          |
| Active Listings at Month End  |      | 1,681         | 1,846               |      | 804           | -8.94%      | 109.08%  |
| New Listings                  |      | 816           | 1,115               |      | 1,194         | -26.82%     | -31.66%  |
| Pending                       |      | 789           | 941                 |      | 1,323         | -16.15%     | -40.36%  |
| Closed                        |      | 827           | 1,050               |      | 1,547         | -21.24%     | -46.54%  |
| Close Price - Average         | \$   | 472,126       | \$<br>475,770       | \$   | 444,665       | -0.77%      | 6.18%    |
| Close Price - Median          | \$   | 410,000       | \$<br>405,000       | \$   | 390,000       | 1.23%       | 5.13%    |
| Sales Volume                  | \$   | 390,447,856   | \$<br>499,558,851   | \$   | 687,896,088   | -21.84%     | -43.24%  |
| Days in MLS - Average         |      | 30            | 25                  |      | 17            | 20.00%      | 76.47%   |
| Days in MLS - Median          |      | 18            | 14                  |      | 5             | 28.57%      | 260.00%  |
| Close Price/List Price        |      | 98.87%        | 99.15%              |      | 101.43%       | -0.28%      | -2.52%   |