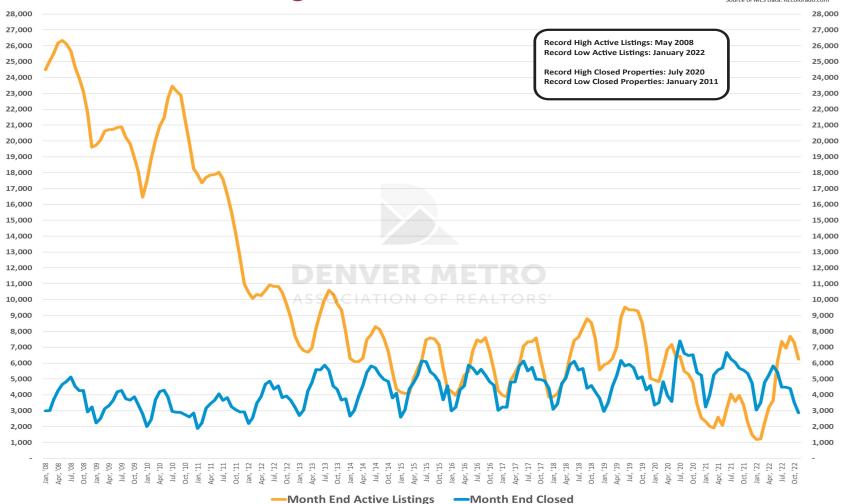

#### **Month End Active Listings and Month End Closed Homes**

DMAR Market Trends | November 2022 Data
Denver Metro Association of Realtors®