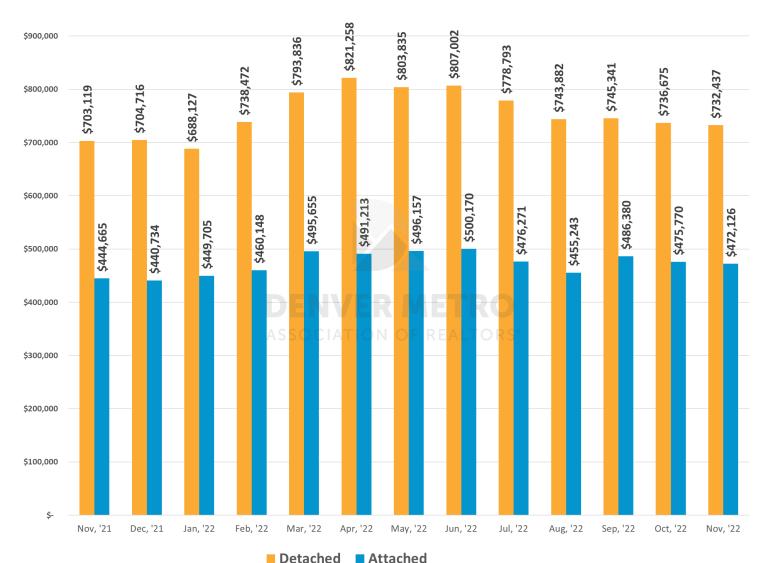

#### **Detached Single-Family**

#### **Attached Single-Family**

#### Residential (Detached + Attached)