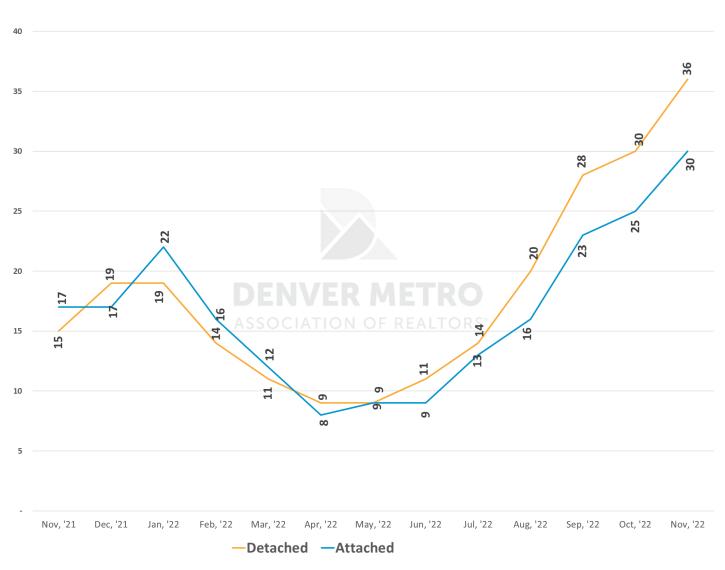

#### **Detached Single-Family**





#### **Attached Single-Family**





#### Residential (Detached + Attached)





#### **Median Close Price**





#### **Average Close Price**





#### **Residential Close Price**





#### **Average Days in MLS**





#### **New Listings**





#### **Month End Active Listings and Month End Closed Homes**

DMAR Market Trends | November 2022 Data
Denver Metro Association of Realtors®





### **DATA SNAPSHOT**

|                               |      | Nov, '22      | Prior Month         |      | Year Ago      | Prior Month | Year Ago |
|-------------------------------|------|---------------|---------------------|------|---------------|-------------|----------|
| Residential (Detached + Attac | hed) |               |                     |      |               |             |          |
| Active Listings at Month End  |      | 6,253         | 7,290               |      | 2,248         | -14.22%     | 178.16%  |
| New Listings                  |      | 2,678         | 3,834               |      | 3,753