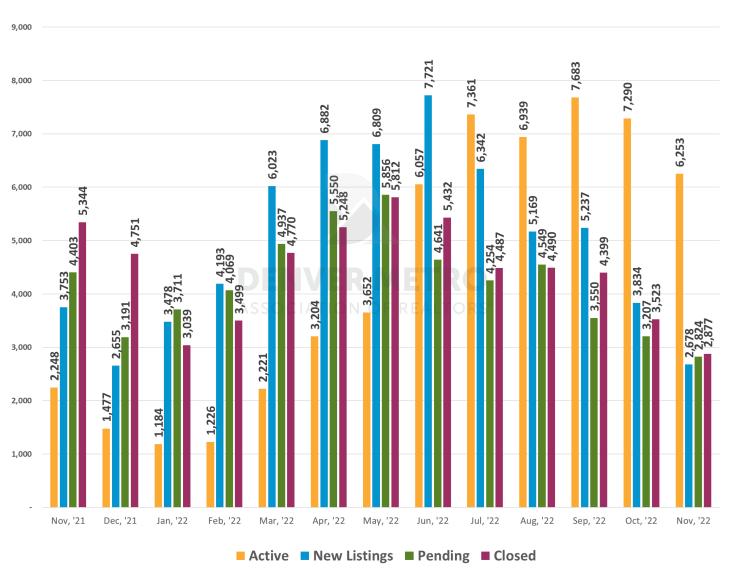

#### Residential (Detached + Attached)

### **DATA SNAPSHOT**

|                               |      | Nov, '22      | Prior Month         |      | Year Ago      | Prior Month | Year Ago |
|-------------------------------|------|---------------|---------------------|------|---------------|-------------|----------|
| Residential (Detached + Attac | hed) |               |                     |      |               |             |          |
| Active Listings at Month End  |      | 6,253         | 7,290               |      | 2,248         | -14.22%     | 178.16%  |
| New Listings                  |      | 2,678         | 3,834               |      | 3,753         | -30.15%     | -28.64%  |
| Pending                       |      | 2,824         | 3,207               |      | 4,403         | -11.94%     | -35.86%  |
| Closed                        |      | 2,877         | 3,523               |      | 5,344         | -18.34%     | -46.16%  |
| Close Price - Average         | \$   | 657,610       | \$<br>658,915       | \$   | 628,301       | -0.20%      | 4.66%    |
| Close Price - Median          | \$   | 565,000       | \$<br>568,100       | \$   | 540,000       | -0.55%      | 4.63%    |
| Sales Volume                  | \$   | 1,891,942,812 | \$<br>2,321,357,167 | \$   | 3,357,639,834 | -18.50%     | -43.65%  |
| Days in MLS - Average         |      | 34            | 28                  |      | 15            | 21.43%      | 126.67%  |
| Days in MLS - Median          |      | 21            | 17                  |      | 5             | 23.53%      | 320.00%  |
| Close Price/List Price        |      | 98.32%        | 98.71%              |      | 101.61%       | -0.40%      | -3.24%   |
| Detached                      |      |               |                     |      |               |             |          |
| Active Listings at Month End  |      | 4,572         | 5,444               |      | 1,444         | -16.02%     | 216.62%  |
| New Listings                  |      | 1,862         | 2,719               |      | 2,559         | -31.52%     | -27.24%  |
| Pending                       |      | 2,035         | 2,266               |      | 3,080         | -10.19%     | -33.93%  |
| Closed                        |      | 2,050         | 2,473               |      | 3,797         | -17.10%     | -46.01%  |
| Close Price - Average         | \$   | 732,437       | \$<br>736,675       | \$   | 703,119       | -0.58%      | 4.17%    |
| Close Price - Median          | \$   | 615,000       | \$<br>620,700       | \$   | 600,000       | -0.92%      | 2.50%    |
| Sales Volume                  | \$   | 1,501,494,956 | \$<br>1,821,798,316 | \$ 0 | 2,669,743,746 | -17.58%     | -43.76%  |
| Days in MLS - Average         |      | 36            | 30                  |      | 15            | 20.00%      | 140.00%  |
| Days in MLS - Median          |      | 22            | 18                  |      | 5             | 22.22%      | 340.00%  |
| Close Price/List Price        |      | 98.11%        | 98.53%              |      | 101.68%       | -0.43%      | -3.51%   |
| Attached                      |      |               |                     |      |               |             |          |
| Active Listings at Month End  |      | 1,681         | 1,846               |      | 804           | -8.94%      | 109.08%  |
| New Listings                  |      | 816           | 1,115               |      | 1,194         | -26.82%     | -31.66%  |
| Pending                       |      | 789           | 941                 |      | 1,323         | -16.15%     | -40.36%  |
| Closed                        |      | 827           | 1,050               |      | 1,547         | -21.24%     | -46.54%  |
| Close Price - Average         | \$   | 472,126       | \$<br>475,770       | \$   | 444,665       | -0.77%      | 6.18%    |
| Close Price - Median          | \$   | 410,000       | \$<br>405,000       | \$   | 390,000       | 1.23%       | 5.13%    |
| Sales Volume                  | \$   | 390,447,856   | \$<br>499,558,851   | \$   | 687,896,088   | -21.84%     | -43.24%  |
| Days in MLS - Average         |      | 30            | 25                  |      | 17            | 20.00%      | 76.47%   |
| Days in MLS - Median          |      | 18            | 14                  |      | 5             | 28.57%      | 260.00%  |
| Close Price/List Price        |      | 98.87%        | 99.15%              |      | 101.43%       | -0.28%      | -2.52%   |