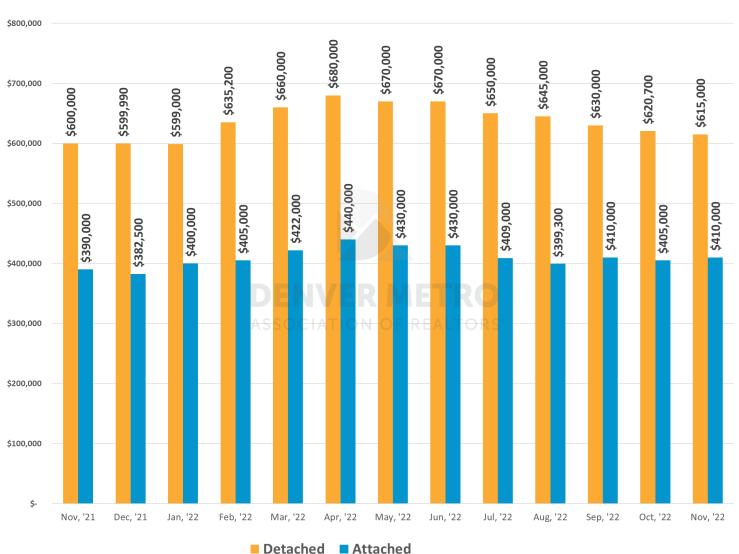

#### **Median Close Price**

#### **Average Close Price**

#### **Residential Close Price**

### **DATA SNAPSHOT**

|                               |      | Nov, '22      | Prior Month         |      | Year Ago      | Prior Month | Year Ago |
|-------------------------------|------|---------------|---------------------|------|---------------|-------------|----------|
| Residential (Detached + Attac | hed) |               |                     |      |               |             |          |
| Active Listings at Month End  |      | 6,253         | 7,290               |      | 2,248         | -14.22%     | 178.16%  |
| New Listings                  |      | 2,678         | 3,834               |      | 3,753         | -30.15%     | -28.64%  |
| Pending                       |      | 2,824         | 3,207               |      | 4,403         | -11.94%     | -35.86%  |
| Closed                        |      | 2,877         | 3,523               |      | 5,344         | -18.34%     | -46.16%  |
| Close Price - Average         | \$   | 657,610       | \$<br>658,915       | \$   | 628,301       | -0.20%      | 4.66%    |
| Close Price - Median          | \$   | 565,000       | \$<br>568,100       | \$   | 540,000       | -0.55%      | 4.63%    |
| Sales Volume                  | \$   | 1,891,942,812 | \$<br>2,321,357,167 | \$   | 3,357,639,834 | -18.50%     | -43.65%  |
| Days in MLS - Average         |      | 34            | 28                  |      | 15            | 21.43%      | 126.67%  |
| Days in MLS - Median          |      | 21            | 17                  |      | 5             | 23.53%      | 320.00%  |
| Close Price/List Price        |      | 98.32%        | 98.71%              |      | 101.61%       | -0.40%      | -3.24%   |
| Detached                      |      |               |                     |      |               |             |          |
| Active Listings at Month End  |      | 4,572         | 5,444               |      | 1,444         | -16.02%     | 216.62%  |
| New Listings                  |      | 1,862         | 2,719               |      | 2,559         | -31.52%     | -27.24%  |
| Pending                       |      | 2,035         | 2,266               |      | 3,080         | -10.19%     | -33.93%  |
| Closed                        |      | 2,050         | 2,473               |      | 3,797         | -17.10%     | -46.01%  |
| Close Price - Average         | \$   | 732,437       | \$<br>736,675       | \$   | 703,119       | -0.58%      | 4.17%    |
| Close Price - Median          | \$   | 615,000       | \$<br>620,700       | \$   | 600,000       | -0.92%      | 2.50%    |
| Sales Volume                  | \$   | 1,501,494,956 | \$<br>1,821,798,316 | \$ 0 | 2,669,743,746 | -17.58%     | -43.76%  |
| Days in MLS - Average         |      | 36            | 30                  |      | 15            | 20.00%      | 140.00%  |
| Days in MLS - Median          |      | 22            | 18                  |      | 5             | 22.22%      | 340.00%  |
| Close Price/List Price        |      | 98.11%        | 98.53%              |      | 101.68%       | -0.43%      | -3.51%   |
| Attached                      |      |               |                     |      |               |             |          |
| Active Listings at Month End  |      | 1,681         | 1,846               |      | 804           | -8.94%      | 109.08%  |
| New Listings                  |      | 816           | 1,115               |      | 1,194         | -26.82%     | -31.66%  |
| Pending                       |      | 789           | 941                 |      | 1,323         | -16.15%     | -40.36%  |
| Closed                        |      | 827           | 1,050               |      | 1,547         | -21.24%     | -46.54%  |
| Close Price - Average         | \$   | 472,126       | \$<br>475,770       | \$   | 444,665       | -0.77%      | 6.18%    |
| Close Price - Median          | \$   | 410,000       | \$<br>405,000       | \$   | 390,000       | 1.23%       | 5.13%    |
| Sales Volume                  | \$   | 390,447,856   | \$<br>499,558,851   | \$   | 687,896,088   | -21.84%     | -43.24%  |
| Days in MLS - Average         |      | 30            | 25                  |      | 17            | 20.00%      | 76.47%   |
| Days in MLS - Median          |      | 18            | 14                  |      | 5             | 28.57%      | 260.00%  |
| Close Price/List Price        |      | 98.87%        | 99.15%              |      | 101.43%       | -0.28%      | -2.52%   |