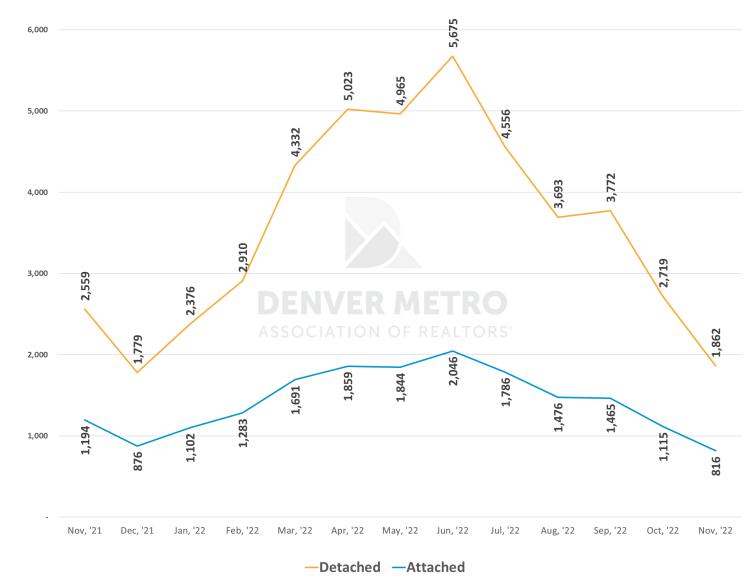

#### **New Listings**

#### **Month End Active Listings and Month End Closed Homes**

DMAR Market Trends | November 2022 Data
Denver Metro Association of Realtors®